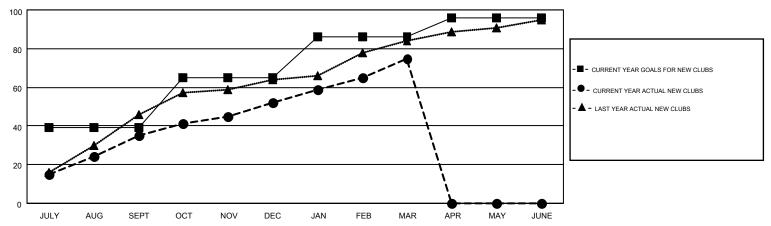

## MONTHLY MEMBERSHIP PROGRESS REPORT

Results as of: 3/31/2016 **LOCATION: INDIA** 

KAMLESH JAIN

Multiple District 323

GMT CA 6

| Clubs         |                  |                   |                  |                  | Members               |                    |                                        |                    |                  |  |
|---------------|------------------|-------------------|------------------|------------------|-----------------------|--------------------|----------------------------------------|--------------------|------------------|--|
|               | RESUI            | LTS FOR 2015-2016 |                  |                  | RESULTS FOR 2015-2016 |                    |                                        |                    |                  |  |
| QUARTER       | NEW CLUB<br>GOAL | NEW CLUBS         | DROPPED<br>CLUBS | NET<br>GAIN/LOSS | QUARTER               | NEW MEMBER<br>GOAL | CHARTER AND<br>NEW<br>MEMBERS<br>ADDED | DROPPED<br>MEMBERS | NET<br>GAIN/LOSS |  |
| JULY/AUG/SEPT | 39               | 35                | 8                | 27               | JULY/AUG/SEPT         | 1,955              | 2,926                                  | 2,709              | 217              |  |
| OCT/NOV/DEC   | 26               | 17                | 50               | -33              | OCT/NOV/DEC           | 1,605              | 1,890                                  | 2,219              | -329             |  |
| JAN/FEB/MAR   | 21               | 23                | 8                | 15               | JAN/FEB/MAR           | 1,245              | 2,286                                  | 918                | 1,368            |  |
| APR/MAY/JUNE  | 10               | 0                 | 0                | 0                | APR/MAY/JUNE          | 195                | 0                                      | 0                  | 0                |  |