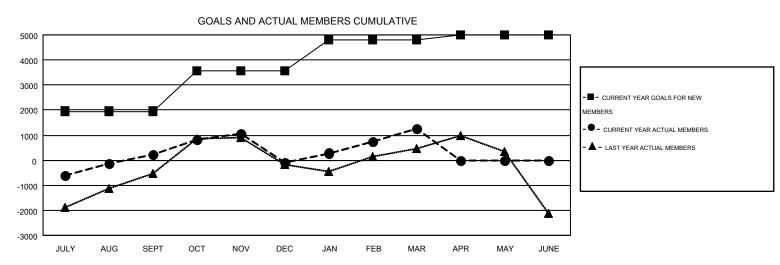

## GOALS AND ACTUAL NEW CLUBS CUMULATIVE

| DROPPED CLUBS: 66    |       | 825 CLUBS OF 1478 ADDED 1 OR MORE | GENDER DISTRIBUTION  |                 |        |
|----------------------|-------|-----------------------------------|----------------------|-----------------|--------|
|                      |       | NEW MEMBERS                       | MALE                 | 40,470 (72.79%) |        |
| DROPPED MEMBERS      |       |                                   | FEMALE               | 15,125 (27.21%) |        |
|                      |       |                                   |                      |                 |        |
| DECEASED             | 125   | CLICK HERE FOR HEALTH             |                      |                 | 00.700 |
| CLUB CANCELLED 1,195 |       | ASSESSMENT DATA                   | FAMILY UNIT MEMBERS  | 23,763          |        |
| OTHER                | 4,519 |                                   | HEAD OF HOUSEHOLD    | 10,396          |        |
| TOTAL                | 5,839 |                                   | NON-HEAD OF HOUSEHOL | 13,367          |        |